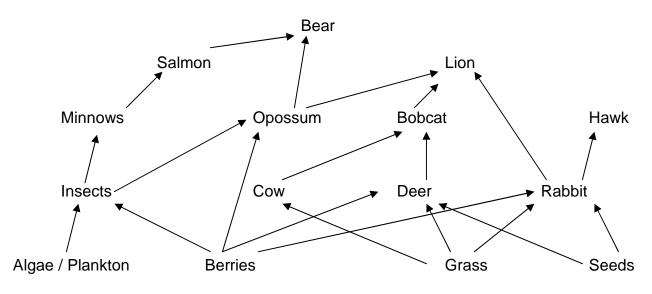

## Food Web Worksheet

- 1. List all the producers.
- 2. List all of the heterotrophs.
- 3. List all of the carnivores.
- 4. If the population of rabbits decreased drastically, what organism would be affected the most?
- 5. If insects were eliminated totally, which of the following species would be hurt the worst?
- 6. What possible abiotic factors would affect the food chain on the far left or the food web?
- 7. Who is at the top of the food web and hurt the most if something occurs to the grass?
- 8. What are the bobcat's options for food?
- 9. What are the Lion's options for food?
- 10. What would come after the top predators?